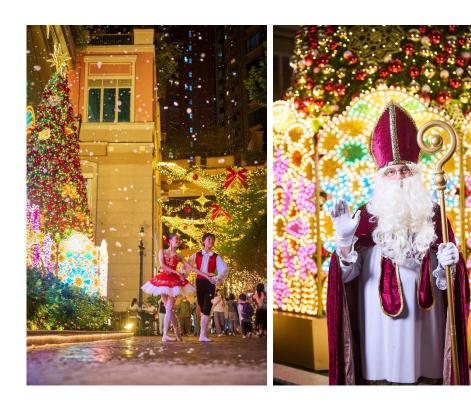

December is finally here! This joyful month, Lee Tung Avenue will be organising the popular "Let It Snow" artificial snow shows every Friday, Saturday, Sunday and public holiday as well as on New Year's Eve to create special moments for locals and tourists alike. On Christmas day (25 December 2024), the public will get to see Sinterklaas – the legendary Dutch figure who inspired the character of Santa Claus – and have the opportunity to take photos with him. That evening, a masquerade ball will be staged at the Central Piazza under falling snow. Partygoers will be able to enjoy an exhilarating line-up of programmes including a variety of dance performances from acro dance to

As the sun sets, the Central Piazza of Lee Tung Avenue will become a glittering stage where the Christmas masquerade ball will take place. All are invited to dress up and attend with their families, friends and significant others for a special evening. In addition to the masquerade element, the party will feature a spectacular line-up of entertainment programmes, including dance mixed with acrobatics and contortion by world championship titles-holding The Acro Family, a magic show by professional magician Matthew Owen with over 15 years of experience under his belt, dance by four members of up-and-coming local locking group The Quickies, and Latin dance by young dancers from Dancehype with wide-ranging international experiences.

The "Let It Snow" artificial snow show will also form part of the masquerade ball, complemented by scintillating lights to immerse partygoers in bliss and festivities, as they enjoy the inspiring performances in glamorous partywear.

"Dazzling Christmas" marks Lee Tung Avenue's first collaboration with GLOBALL Concept, a renowned Belgian company specialising in large-scale festive lighting and decorations. The "Dazzling Christmas" light installations, which will be on display at Lee Tung Avenue from now to 1 January 2025, is GLOBALL Concept's first outdoor light projects in Hong Kong. Combining the traditional lace craft of Belgium and modern lighting technology, "Dazzling Christmas" boasts truly one-of-a-kind aesthetic. The 27-metres-long light installation above the Central Piazza will instantly captivate viewers with its scale and design. Two reindeers, unmistakable symbols of Christmas, are surrounded by festive motifs reminiscent of elegant Bruges lace patterns. On the ground, an 8-metre-high "lacey" Christmas tree is decorated with over 1,000 baubles to compete for the viewers' attention.

On the tree-lined pedestrian walkway, visitors will find themselves transported to a Christmas town among lace-inspired Christmas tree installations, complemented by giant Christmas wreaths overhead created with a sophisticated laser cutting technology and a unique PVC net material that makes an incredible source of light. Bruges, a UNESCO World Heritage city, is famous for the traditional craft of lace. GLOBALL Concept has specifically incorporated Bruges lace patterns found in the city's Lace Museum into the colourful Christmas decorations, creating a unique old-meets-new spectacle.