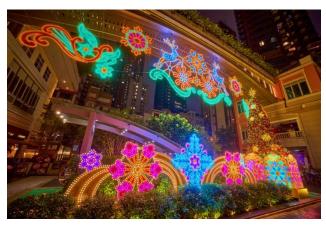

"Dazzling Christmas" marks Lee Tung Avenue's first collaboration with GLOBALL Concept, a renowned Belgian company specialising in large-scale festive lighting and decorations. The "Dazzling Christmas" light installations, which will be on display at Lee Tung Avenue from now to 1 January 2025, is GLOBALL Concept's first outdoor light projects in Hong Kong. Combining the traditional lace craft of Belgium and modern lighting technology, "Dazzling Christmas" boasts truly one-of-a-kind aesthetic. The 27-metres-long light installation above the Central Piazza will instantly captivate viewers with its scale and design. Two reindeers, unmistakable symbols of Christmas, are surrounded by festive motifs reminiscent of elegant Bruges lace patterns. On the ground, an 8-metre-high "lacey" Christmas tree is decorated with over 1,000 baubles to compete for the viewers' attention.

On the tree-lined pedestrian walkway, visitors will find themselves transported to a Christmas town among lace-inspired Christmas tree installations, complemented by giant Christmas wreaths overhead created with a sophisticated laser cutting technology and a unique PVC net material that makes an incredible source of light. Bruges, a UNESCO World Heritage city, is famous for the traditional craft of lace. GLOBALL Concept has specifically incorporated Bruges lace patterns found in the city's Lace Museum into the colourful Christmas decorations, creating a unique old-meets-new spectacle.