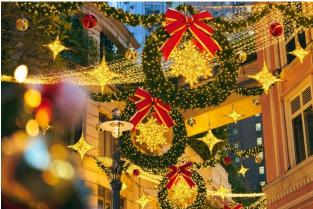

"Dazzling Christmas" marks Lee Tung Avenue's first collaboration with GLOBALL Concept, a renowned Belgian company specialising in large-scale festive lighting and decorations. The "Dazzling Christmas" light installations, which will be on display at Lee Tung Avenue from now to 1 January 2025, is GLOBALL Concept's first outdoor light projects in Hong Kong. Combining the traditional lace craft of Belgium and modern lighting technology, "Dazzling Christmas" boasts truly one-of-a-kind aesthetic. The 27-metres-long light installation above the Central Piazza will instantly captivate viewers with its scale and design. Two reindeers, unmistakable symbols of Christmas, are surrounded by festive motifs reminiscent of elegant Bruges lace patterns. On the ground, an 8-metre-high "lacey" Christmas tree is decorated with over 1,000 baubles to compete for the viewers' attention.

On the tree-lined pedestrian walkway, visitors will find themselves transported to a Christmas town among lace-inspired Christmas tree installations, complemented by giant Christmas wreaths overhead created with a sophisticated laser cutting technology and a unique PVC net material that makes an incredible source of light. Bruges, a UNESCO World Heritage city, is famous for the traditional craft of lace. GLOBALL Concept has specifically incorporated Bruges lace patterns found in the city's Lace Museum into the colourful Christmas decorations, creating a unique old-meets-new spectacle.